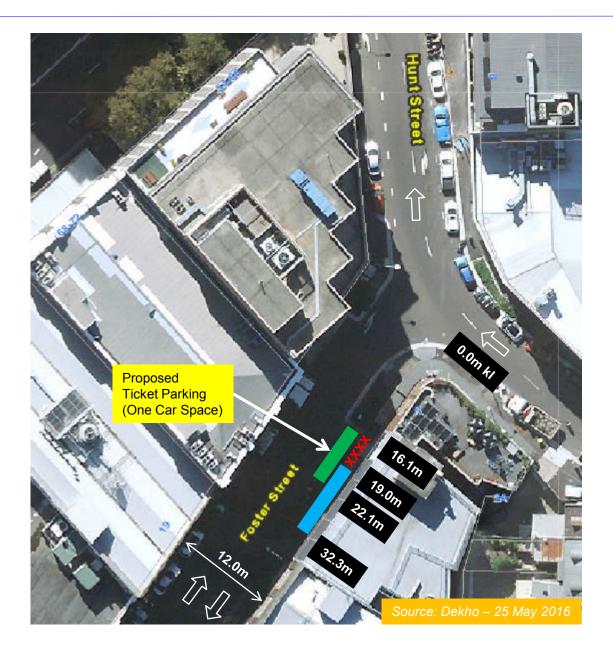

### RECOMMENDATION

It is recommended that the Committee endorse the reallocation of Ticket parking on the eastern side of Foster Street, Surry Hills between the points 16.1 metres and 22.1 metres (one car space) south of Hunt Street as "2P Ticket 8am-6pm Mon-Fri" and "4P Ticket 6pm-10pm Mon-Fri, 8am-10pm Sat-Sun & Public Holidays".

## **BACKGROUND**

The City has reviewed parking operations in Foster Street, Surry Hills and identified a section of redundant "No Stopping" restriction which can accommodate one ticket parking space by removing a small section of adjoining "P Motor Bikes Only".

### **COMMENTS**

The subject kerb space on the eastern side of Foster Street, Surry Hills between Hunt and Campbell Streets is currently signposted as "No Stopping" and "P Motor Bikes Only".

The proposed Ticket parking will operate as timed parking "2P Ticket 8am-6pm Mon-Fri" and "4P Ticket 6pm-10pm Mon-Fri, 8am-10pm Sat-Sun & Public Holidays".

The Ticket parking is proposed to align with other restrictions in the immediate area and improve compliance for all road users.

# LEGEND:

Proposed "2P Ticket 8am-6pm Mon-Fri" and "4P Ticket 6pm-10pm Mon-Fri, 8am-10pm Sat-Sun & Public Holidays"

XXXXXXXX Existing "No Stopping"

Existing "P Motor Bikes Only"